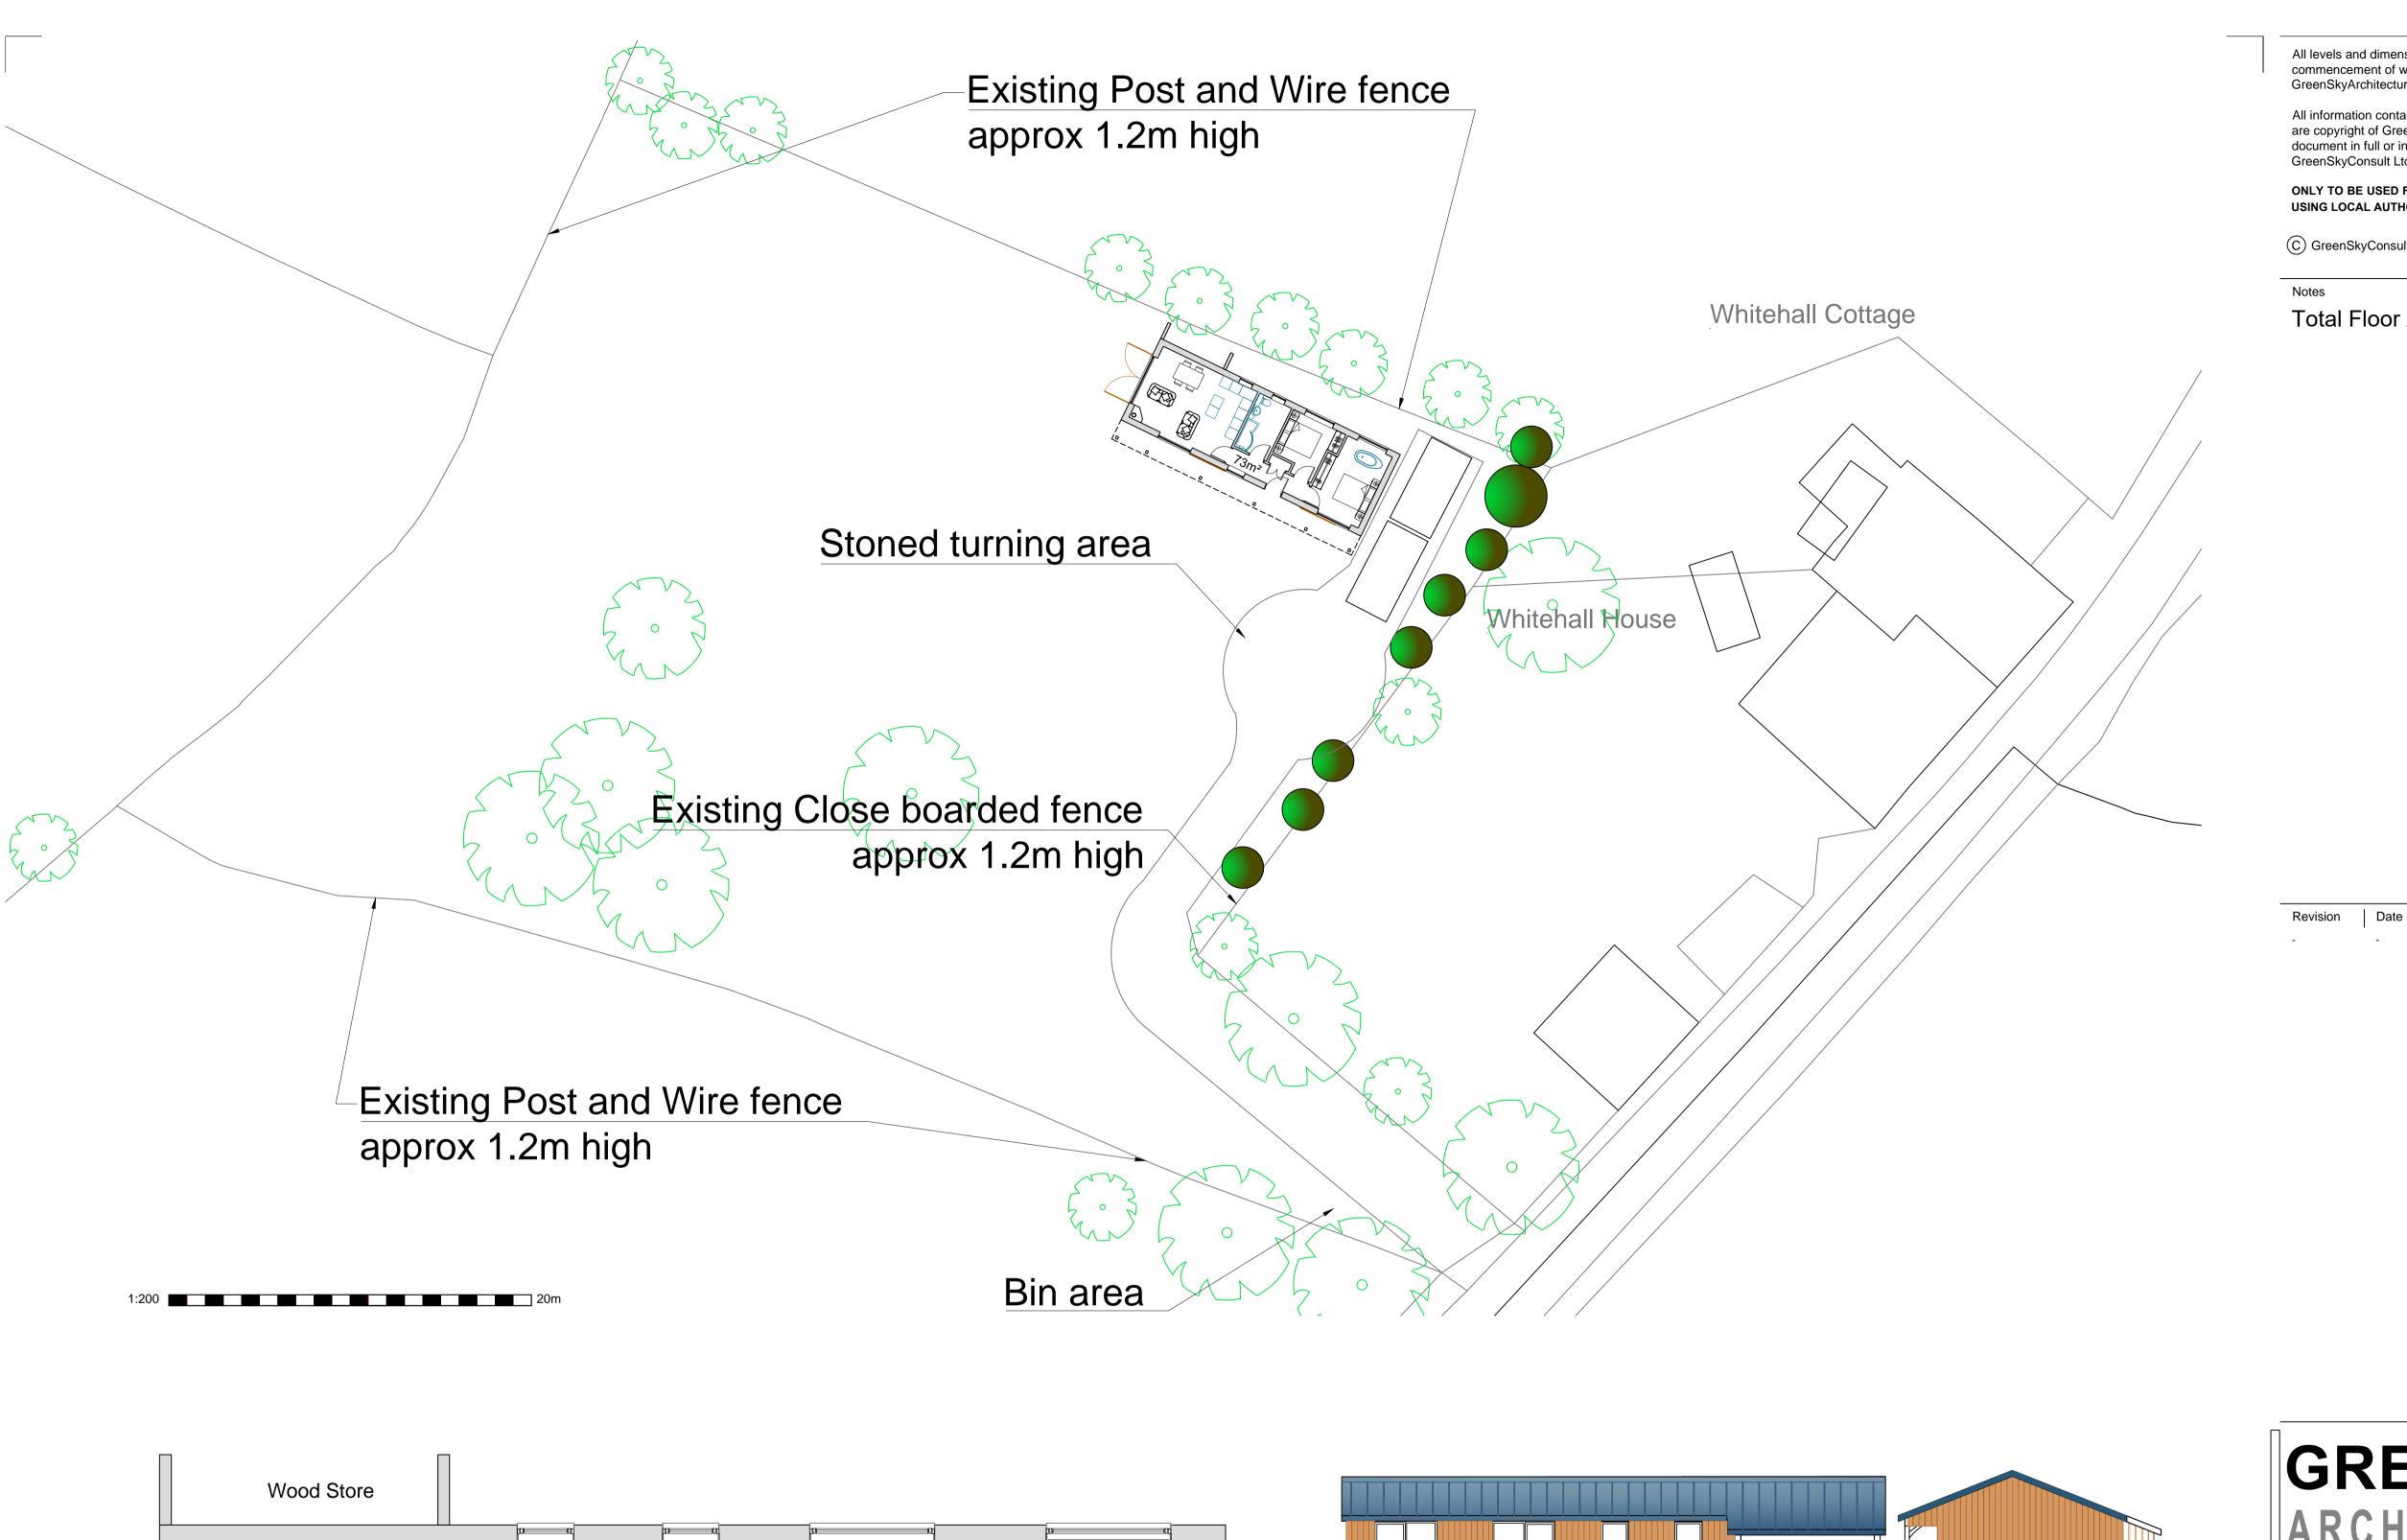

73m<sup>2</sup>

All levels and dimensions must be checked on site by the contractor prior to commencement of works. Any variations must be immediately reported to

All information contained within this drawing and any attached details or specifications are copyright of GreenSkyConsult Ltd trading as GreenSkyArchitecture. Copying of this document in full or in part is strictly forbidden without the expressed written consent of

ONLY TO BE USED FOR CONSTRUCTION WHERE THE SCHEME IS BEING UNDERTAKEN

© GreenSkyConsult Ltd.

Total Floor Area of Existing Buildings = 73m<sup>2</sup>

Note

Architecture / Interior Design / Planning / Code for Sustainable Homes / BREEAM / Sustainability / Energy Assessors Green Sky Architecture is a trading name of Green Sky Consult Ltd. Company Registered in Cardif No 7350336